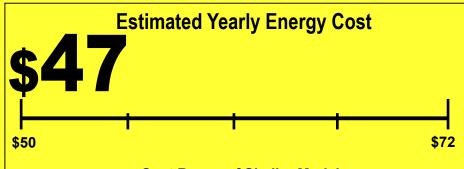

## **Cost Range of Similar Models**

The estimated yearly energy cost of this model was not available when the range was published.

## Your cost will depend on your utility rates and use.

- Cost range based only on models of similar capacity without reverse cycle and with louvered sides.
- Estimated annual energy cost is based on a national average electricity cost of 12 cents per kWh and a seasonal use of 8 hours a day over a 3 month period.
- For more information, visit www.ftc.gov/energy.