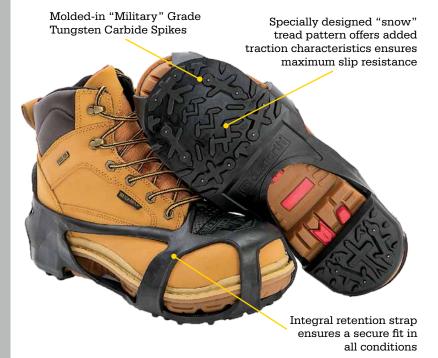

## **HEAVY DUTY**

The solution for extreme winter work environments for the utmost confidence on ice & snow

- Fully integrated (molded-in) "Military"
  Grade Tungsten Carbide Spikes
  maximize traction and virtually
  eliminates spike loss
- 28 "Military" Grade Tungsten Carbide Spikes per pair – our top-rated series for extreme applications
- Spike patterns have been strategically placed at the heel and front of the sole, leaving the mid-sole area open for safe ladder use – no need to remove our traction aids when climbing or descending ladders (mid-sole models excluded)
- Exclusive specially formulated 100% natural rubber – provides maximum flexibility and durability in extreme cold conditions
- 40% more natural rubber provides maximum cut resistance and life
- Industrial grade sole offers unparalleled grip, maximum durability and superior operator safety

## DIAMOND KNURLING

Textured "Diamond Knurling" inner lining grips the footwear, keeping traction aids stable and in place

This product is covered by SureWerx against defects in materials and workmanship when the product is used for the purpose for which it was designed. Please refer to surewerx.com for more warranty information. SureWerx is not responsible for typographic errors.