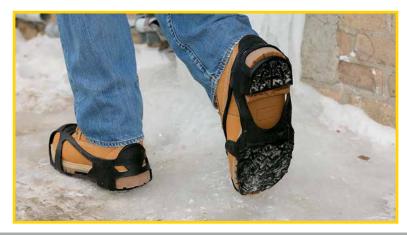

## **HEAVY DUTY**

The solution for extreme winter work environments for the utmost confidence on ice & snow

- Fully integrated (molded-in) "Military"
  Grade Tungsten Carbide Spikes
  maximize traction and virtually
  eliminates spike loss
- 28 "Military" Grade Tungsten Carbide Spikes per pair – our top-rated series for extreme applications
- Spike patterns have been strategically placed at the heel and front of the sole, leaving the mid-sole area open for safe ladder use – no need to remove our traction aids when climbing or descending ladders (mid-sole models excluded)
- Exclusive specially formulated 100% natural rubber – provides maximum flexibility and durability in extreme cold conditions
- 40% more natural rubber provides maximum cut resistance and life
- Industrial grade sole offers unparalleled grip, maximum durability and superior operator safety