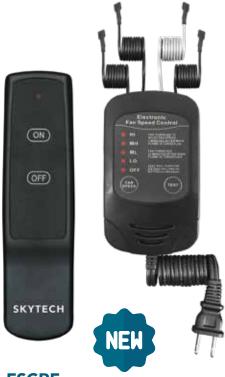

## **1001-A-FSCRF**

Automatically turns the fireplace fan on in 7 minutes from when the fireplace is turned on and turns the fan off in 12 minutes after the fireplace is turned off.

Battery operated easy-to-use on/off transmitter

110VAC plug-in receiver (no need to change receiver batteries)

"Set it and forget it" adjustable fan speed control receiver remembers your desired fan speed.

Four (4) fan speed settings and an Off setting.

Compatible with Millivolt and most Electronic Ignition controls.

BOX INCLUDES: Transmitter, Speed Control Receiver, Hardware Bag, Instructions