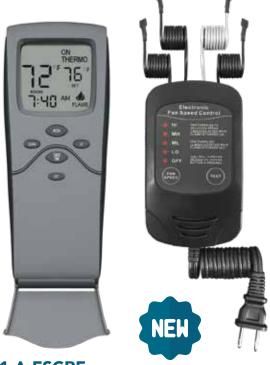

## **3301-A-FSCRF**

Automatically turns the fireplace fan on in 7 minutes from when the fireplace is turned on and turns the fan off in 12 minutes after the fireplace is turned off.

"Set it and forget it" adjustable fan speed control receiver remembers your desired fan speed.

Four (4) fan speed settings and an Off setting.

Compatible with Millivolt or Electronic Ignition controls

Battery operated transmitter

Thermostatic control

Countdown timer

Adjustable swing temperature

110VAC plug-in receiver (no need to change receiver batteries)

Compatible with Millivolt and most Electronic Ignition controls

BOX INCLUDES: Transmitter, Speed Control Receiver, Wall Mount, Batteries, Hardware Bag, Instructions