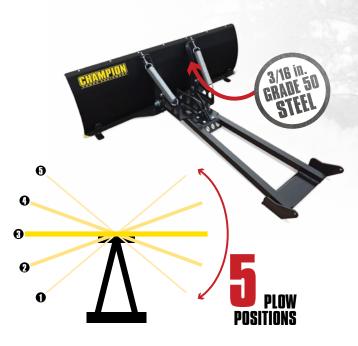

## **Key Features:**

- Included universal mount, 50 in. blade and push tubes
- Universal mount works with 90% of the ATVs on the market
- 14 ga. steel blade and 3/16 in. grade 50 steel gusseting
- 3/16 in. grade 50 steel wear bar attached with grade 8 bolts
- · Adjustable heavy-duty skid pads
- 50 in. bolt together blade with 16 in. of blade height
- Adjustable system allows for plowing in 5 different positions