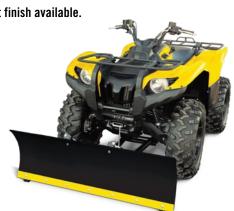

## **50 INCH SNOW PLOW**

**Model** - 100398

## **UNIVERSAL ATV SNOW PLOW SYSTEM**

UPC 817198-020389

The Champion 50 in. Snow Plow is designed from the ground up to have all the best features in one complete simple package that will work with about 90% of ATVs on the market. Our Champion ATV plow system is engineered as a lower-mount system that transfers the forces from plowing to your ATV's frame where it belongs.

Universal Mount Fits **90% of ATVs** 