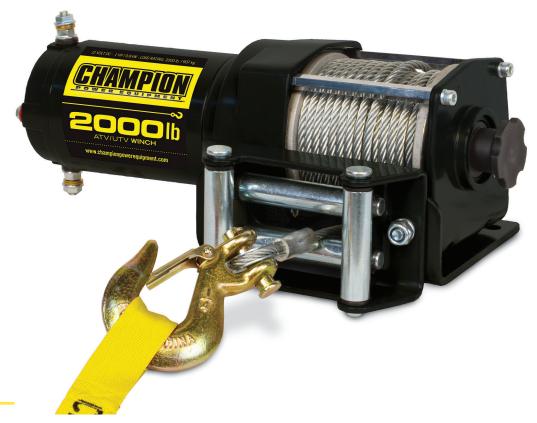

## 2000 LB

12003 – ATV/UTV Winch Kit

**UPC** 896682120033

BOX: G.W.: 20.7 lb. (9.4 kg) MEAS.: 14.2 in. X 12.6 in. X 5.5 in. 36 cm X 32 cm X 14 cm

UNIT: N.W.: 18.9 lb. (8.6 kg) MEAS.: 11.4 in. X 3.9 in. X 4.3 in. 29 cm X 10 cm X 10.8 cm

## Key Features

- Rated Line Pull 2000 lb.
- Gear Reduction Ratio -153:1
- Permanent Magnet Motor 1.0 hp/0.8 kw (12V DC)
- Drum Dimensions -1.2 in. x 2.9 in.
- **Overall Dimensions** 11.4 in. x 3.9 in. x 4.3 in.
- Weight 18.9 lb.
- Galvanized, Superduty Aircraft Cable 49 ft. x 5/32 in.
- Planetary Gear System