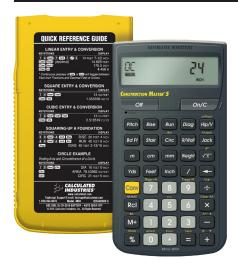

### **Product Specifications**

| Size:              | 5.7" x 3.0" x 0.65"<br>145 mm x 75 mm x 17 mm                  |
|--------------------|----------------------------------------------------------------|
| Weight:            | 127.5 gm - Includes Case<br>and Pocket Reference<br>Guide      |
| Power:             | One 3-volt (CR-2016)<br>Long-life Battery                      |
| Display:           | 11 Digits (7 normal,<br>4 fractions) with Full<br>Annunciators |
| LCD<br>Dimensions: | 0.73" x 2.56"<br>20 mm x 65 mm                                 |
| Accuracy:          | 12 Digit Internal Accuracy                                     |

#### Included:

- Protective Slide Cover
- Long-life Battery (One CR-2016)
- Quick Reference Guide and Pocket Reference Guides
- Full One-Year Limited Warranty

#### **Built-in Functions Include:**

- Work in and convert construction-math dimensions
- Built-in Right-Angle functions
- Stair layouts
- Roof, Rafter and Framing solutions
- Weight and Weight per Volume
- Circular calculations: Diameter, Area Circumference, Arcs

# **CONSTRUCTION MASTER™** 5

Construction-Math Calculator

Linear, Area and Volume Solutions Convert Dimensions, Including Metric

Complete Rafter, Roof and Framing Solutions Hip/Valley, Jacks and Rake-Walls

Stair Solutions Risers, Treads, Stringer, Incline

Built-in Right-Angle Calculations Automatic Square-ups

Circular and Arc Calculations Areas, Diameters, Circumference

**Construction Master 5** is the essential tool for serious building professionals. Easy to use in the field or office; it meets the need for fast, accurate construction-math solutions. It's perfect for completing layouts, plans, bids and estimates. Save time and money. Reduce material costs, prevent re-work and maximize profits.

**Dedicated Keys and Functions Make It Easy To Use!**