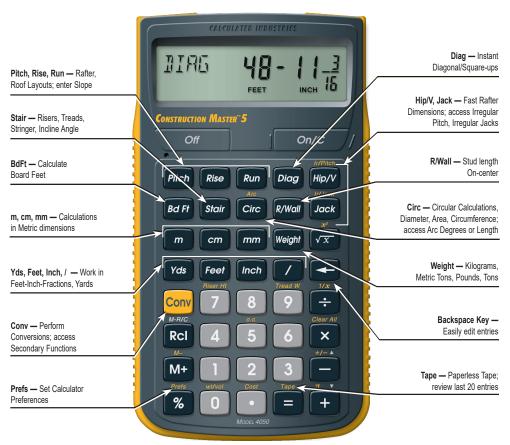

4840 Hytech Drive

Carson City, NV 89706 1-800-854-8075 www.calculated.com

# **CONSTRUCTION MASTER™** 5

Construction-Math Calculator



Linear, Area and Volume Solutions Convert Dimensions, Including Metric



Complete Rafter, Roof and Framing Solutions Hip/Valley, Jacks and Rake-Walls



Stair Solutions Risers, Treads, Stringer, Incline



Built-in Right-Angle Calculations Automatic Square-ups



Circular and Arc Calculations Areas, Diameters, Circumference

**Construction Master 5** is the essential tool for serious building professionals. Easy to use in the field or office; it meets the need for fast, accurate construction-math solutions. It's perfect for completing layouts, plans, bids and estimates. Save time and money. Reduce material costs, prevent re-work and maximize profits.



**Dedicated Keys and Functions Make It Easy To Use!**