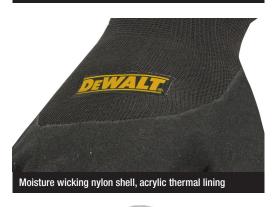

## DPG737 2-IN-1 CWS™ THERMAL GRIPPER GLOVE MERCHANDISER

The DEWALT DPG737 Glove in Glove Thermal Work Glove is a 2-in-1 Cold Weather System using Glove-in-Glove technology to keep your hands warm and dry, while protecting you on the job site. The comfortable, brushed acrylic knit thermal liner effectively traps warm air in, while maintaining dexterity. The outer nylon knit shell wicks away moisture and provides a wind and abrasion resistant barrier.