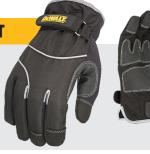

## DPG737 2-IN-1 CWS™ THERMAL GRIPPER GLOVE MERCHANDISER

The DEWALT DPG737 Glove in Glove Thermal Work Glove is a 2-in-1 Cold Weather System using Glove-in-Glove technology to keep your hands warm and dry, while protecting you on the job site. The comfortable, brushed acrylic knit thermal liner effectively traps warm air in, while maintaining dexterity. The outer nylon knit shell wicks away moisture and provides a wind and abrasion resistant barrier.