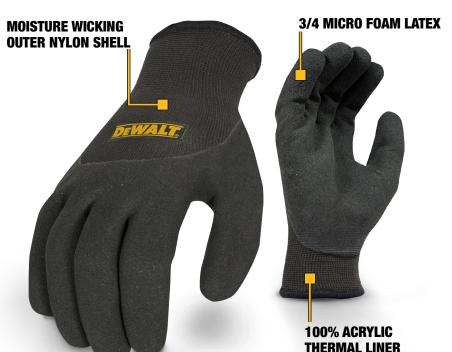

## DPG737 2-IN-1 CWS™ THERMAL GRIPPER GLOVE MERCHANDISER

The DEWALT DPG737 Glove in Glove Thermal Work Glove is a 2-in-1 Cold Weather System using Glove-in-Glove technology to keep your hands warm and dry, while protecting you on the job site. The comfortable, brushed acrylic knit thermal liner effectively traps warm air in, while maintaining dexterity. The outer nylon knit shell wicks away moisture and provides a wind and abrasion resistant barrier.

Micro foam latex provides abrasion resistance and grip

RELATED PRODUCT WIND/WATER **RESISTANT GLOVE DPG748** 

WARNING: Cancer and reproductive harm - www.P65warnings.ca.gov

Size

MEDIUM

LARGE

X-LARGE

2X-LARGE