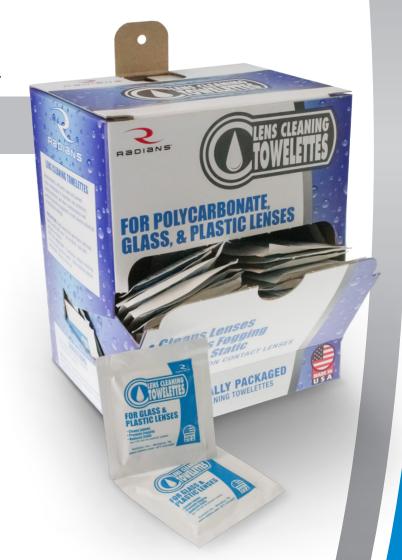

Lens Cleaning Towelettes

## **LCD100**

For Use on

Polycarbonate, Glass, & Plastic Lenses

**Prevents Fogging** 

**Reduces Static** 

**100 Count Pre-Moistend Towelettes** 