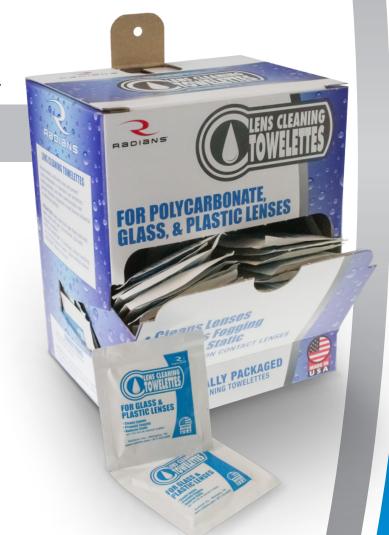

Lens Cleaning Towelettes

## **LCD100**

For Use on

Polycarbonate, Glass, & Plastic Lenses

**Prevents Fogging** 

**Reduces Static** 

**100 Count Pre-Moistend Towelettes** 