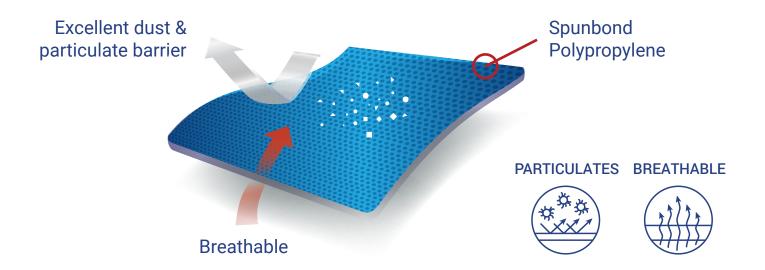

# **Polypropylene Fabric**

# **Breathable Protection**

Polypropylene fabric is lightweight and breathable allowing for body heat to escape. This helps keep workers cool and comfortable over long hours.

# Versatile and Lightweight

Whether working in a full-scale lab, a food processing plant, or an environmental cleanup site, polypropylene PPE protects against dust, dirt, grime, and other dry particulates in non-hazardous environments.