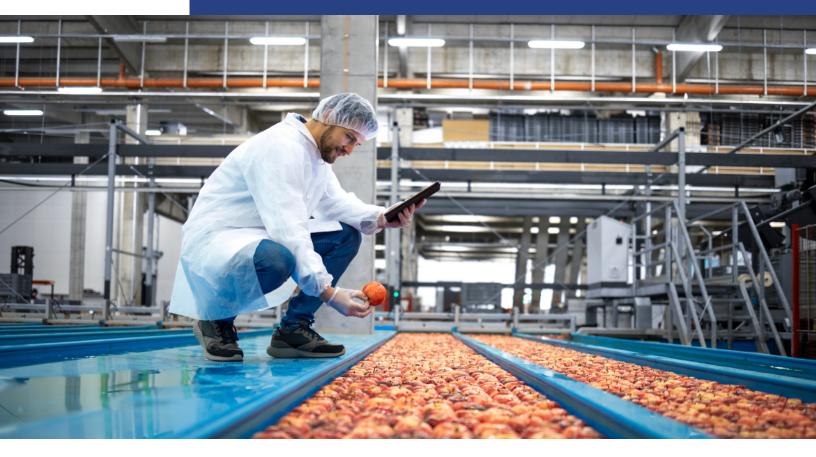

# **Polypropylene**

Economical protection against dirt, grime and particulates in non-hazardous environments.

Polypropylene PPE is made of a lightweight and breathable fabric that combines comfort and convenience. Not only does it keep you cool over long hours, but it also protects against dust, dirt, grime, and other particulates. Possible applications include food processing, construction, pharmaceuticals, environmental cleanup, and more.

# Versatile and Lightweight

Whether working in a full-scale lab, a food processing plant, or an environmental cleanup site, polypropylene PPE protects against dust, dirt, grime, and other dry particulates in non-hazardous environments.