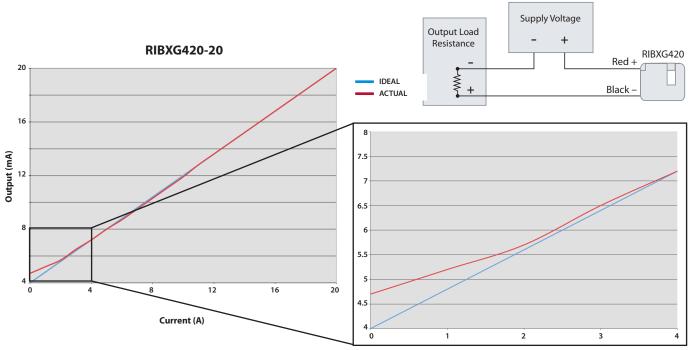

## **SPECIFICATIONS**

| , ,                    | -30 to 140° F<br>5 to 95% (noncondensing)<br>Red (positive) & Black (negative), 16″, 18 AWG, 600V Rated | OUTPUT LOAD<br>RESISTANCE | SUPPLY  | /OLTAGE |
|------------------------|---------------------------------------------------------------------------------------------------------|---------------------------|---------|---------|
| Sensor Type:           | Internal, with 4-20 mA Transmitter Output                                                               | Maximum                   | Minimum | Maximum |
|                        | 0-20 Amps, 0-50 Amps, or 0-100 Amps (See Selection Guide Below)                                         | 800 ohms                  | 24 Vdc  | 35 Vdc  |
| ,                      | Refer to chart below.<br>99% FS (20%-100% Span)                                                         | 500 ohms                  | 18 Vdc  | 35 Vdc  |
| Max Output Current:    |                                                                                                         | 350 ohms                  | 15 Vdc  | 35 Vdc  |
| Max Sense Voltage:     |                                                                                                         | 250 ohms                  | 13 Vdc  | 35 Vdc  |
|                        | UL Listed, UL864, UL508, C-UL, California State Fire Marshal, CE, RoHS                                  | 200 ohms                  | 12 Vdc  | 35 Vdc  |
| Mounting/Installation: | Removable mounting tab provided. The wire clamp locks against the wire being monitored,                 | 100 ohms                  | 10 Vdc  | 35 Vdc  |
|                        | securing the unit in place.                                                                             | 50 ohms                   | 9 Vdc   | 35 Vdc  |

| RIBXG420 SERIES SELECTION GUIDE |               |                                              | ACCURACY        |                 |                |
|---------------------------------|---------------|----------------------------------------------|-----------------|-----------------|----------------|
| Model#                          | Sensing Range | Sensor Output                                | Span 20% – 100% | Span 10% – 100% | Span 0% – 100% |
| RIBXG420-20                     | 0-20 Amps     | Loop Powered 4-20 mA Transmitter (Pre-Wired) | 99%             | 99%             | 95%            |
| RIBXG420-50                     | 0-50 Amps     | Loop Powered 4-20 mA Transmitter (Pre-Wired) | 99%             | 97.5%           | 92%            |
| RIBXG420-100                    | 0-100 Amps    | Loop Powered 4-20 mA Transmitter (Pre-Wired) | 99%             | 97%             | 91%            |