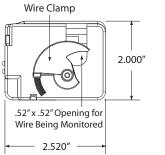

## **SPECIFICATIONS**

| , ,                    | -30 to 140° F<br>5 to 95% (noncondensing)<br>Red (positive) & Black (negative), 16″, 18 AWG, 600V Rated | OUTPUT LOAD<br>RESISTANCE | SUPPLY  | /OLTAGE |
|------------------------|---------------------------------------------------------------------------------------------------------|---------------------------|---------|---------|
| Sensor Type:           | Internal, with 4-20 mA Transmitter Output                                                               | Maximum                   | Minimum | Maximum |
|                        | 0-20 Amps, 0-50 Amps, or 0-100 Amps (See Selection Guide Below)                                         | 800 ohms                  | 24 Vdc  | 35 Vdc  |
| ,                      | Refer to chart below.<br>99% FS (20%-100% Span)                                                         | 500 ohms                  | 18 Vdc  | 35 Vdc  |
| Max Output Current:    |                                                                                                         | 350 ohms                  | 15 Vdc  | 35 Vdc  |
| Max Sense Voltage:     |                                                                                                         | 250 ohms                  | 13 Vdc  | 35 Vdc  |
|                        | UL Listed, UL864, UL508, C-UL, California State Fire Marshal, CE, RoHS                                  | 200 ohms                  | 12 Vdc  | 35 Vdc  |
| Mounting/Installation: | Removable mounting tab provided. The wire clamp locks against the wire being monitored,                 | 100 ohms                  | 10 Vdc  | 35 Vdc  |
|                        | securing the unit in place.                                                                             | 50 ohms                   | 9 Vdc   | 35 Vdc  |