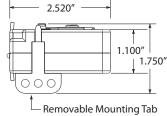

## **SPECIFICATIONS**

| , ,                    | -30 to 140° F<br>5 to 95% (noncondensing)<br>Red (positive) & Black (negative), 16″, 18 AWG, 600V Rated | OUTPUT LOAD<br>RESISTANCE | SUPPLY  | /OLTAGE |
|------------------------|---------------------------------------------------------------------------------------------------------|---------------------------|---------|---------|
| Sensor Type:           | Internal, with 4-20 mA Transmitter Output                                                               | Maximum                   | Minimum | Maximum |
|                        | 0-20 Amps, 0-50 Amps, or 0-100 Amps (See Selection Guide Below)                                         | 800 ohms                  | 24 Vdc  | 35 Vdc  |
| ,                      | Refer to chart below.<br>99% FS (20%-100% Span)                                                         | 500 ohms                  | 18 Vdc  | 35 Vdc  |
| Max Output Current:    |                                                                                                         | 350 ohms                  | 15 Vdc  | 35 Vdc  |
| Max Sense Voltage:     |                                                                                                         | 250 ohms                  | 13 Vdc  | 35 Vdc  |
|                        | UL Listed, UL864, UL508, C-UL, California State Fire Marshal, CE, RoHS                                  | 200 ohms                  | 12 Vdc  | 35 Vdc  |
| Mounting/Installation: | Removable mounting tab provided. The wire clamp locks against the wire being monitored,                 | 100 ohms                  | 10 Vdc  | 35 Vdc  |
|                        | securing the unit in place.                                                                             | 50 ohms                   | 9 Vdc   | 35 Vdc  |