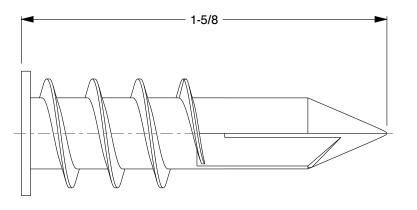

G4265782

Wall Anchor, 1-5/8" L, Plastic, Not Rated Tension Strength, 100 PK INCH

SHEET

1 of 1