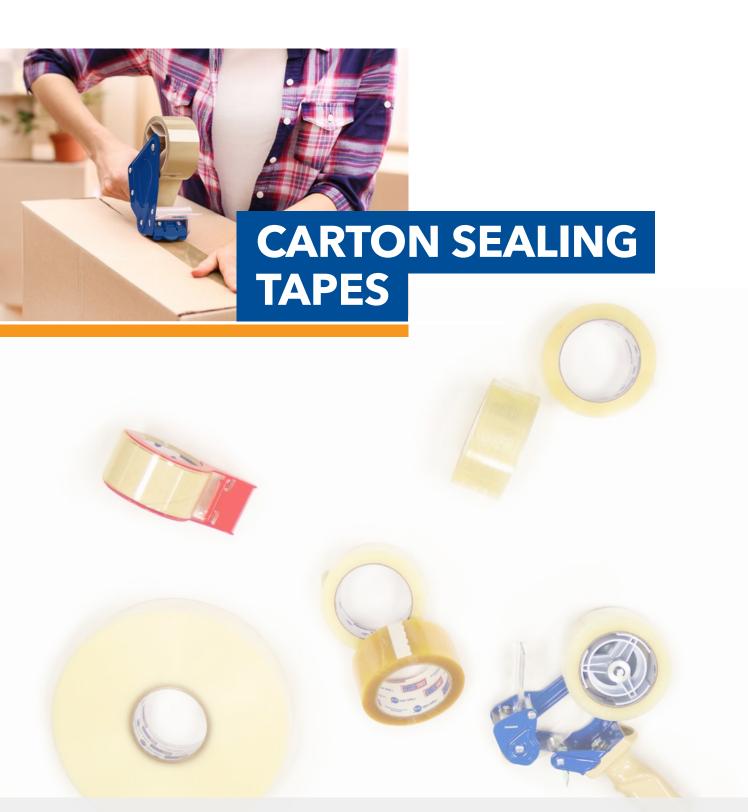

(Intertape®

IPG® offers a full line of pressure-sensitive carton sealing tape with all three adhesive technologies: acrylic, hot melt and natural rubber. As a leader in pressure-sensitive carton sealing tape market, IPG combines years of experience as a prime manufacturer of superior quality tape to the industrial and consumer channels.

#### **MARKETS**

- Aerospace
- Appliance
- Automotive Aftermarket
- Building and Construction
- E-Commerce

- Food Processing
- General Manufacturing
- Moving and Storage
- Transportation
- Remediation and Restoration