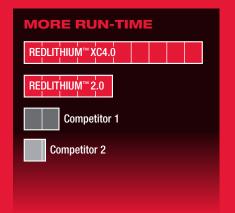

#### REDLITHIUM™ 2.0 & XC4.0 BATTERY PACKS

- Up to 4X Run-Time
- 20% More Power
- Up to 2X More Recharges than Leading Competitor
- Operates Below -18°C / 0°F

M12 FUEL™ - NEW TO THE M12™ SYSTEM. OVER 50 TOOLS, ONE BATTERY.