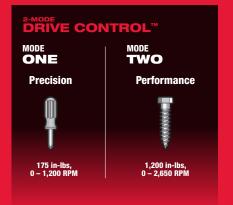

# 2-MODE DRIVE CONTROL<sup>™</sup>

# PROPRIETARY 2-MODE DRIVE CONTROL™

#### **MODE 1: PRECISION**

■ 0 – 1,200 RPM & 175 in-lbs of torque for work with small fasteners and applications that require maximum control

M12 FUEL

#### **MODE 2: PERFORMANCE**

■ 0 – 2,650 RPM & 1,200 in-lbs of torque for maximum performance in heavy duty applications