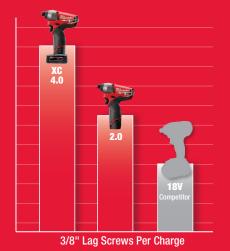

#### REDLITHIUM™ 2.0 & XC4.0 BATTERY PACKS

- Up to 4X Run-Time
- 20% More Power
- Up to 2X More Recharges than Leading Competitor
- Operates Below -18°C / 0°F

M12 FUEL™ - NEW TO THE M12™ SYSTEM. OVER 50 TOOLS, ONE BATTERY.

#### **MORE RUN-TIME VS. 18 VOLT**

1/2" Ship Auger in 2x12 Per Charge