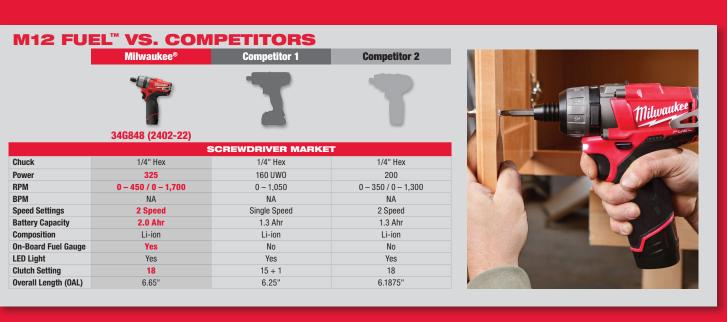

1/4" Hex 2-Speed Screwdriver

1/2" Drill/ **Driver Kit** 

1/2" Hammer **Drill/Driver Kit** 