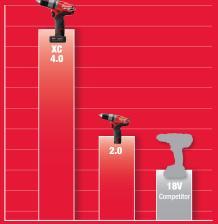

#### **MORE RUN-TIME VS. 18 VOLT**

1/2" Ship Auger in 2x12 Per Charge

#### 20% MORE RUN-TIME VS. 18 VOLT