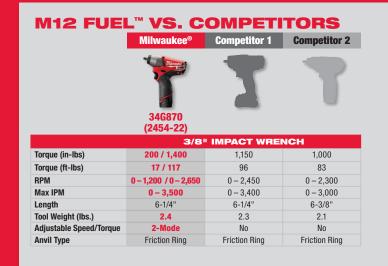

# INDUSTRY'S FIRST SUBCOMPACT 1/2" HAMMER DRILL

34G866

(2452-22)

34G870

(2454-22)

1/4" Impact Wrench Kit

1/4" Hex Impact Driver Kit

34G868

(2453-22)

3/8" Impact Wrench Kit