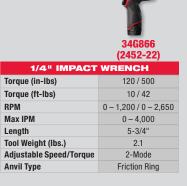

# INDUSTRY'S FIRST SUBCOMPACT 1/2" HAMMER DRILL

34G866

(2452-22)

34G870

(2454-22)

1/4" Impact Wrench Kit

1/4" Hex Impact Driver Kit

34G868