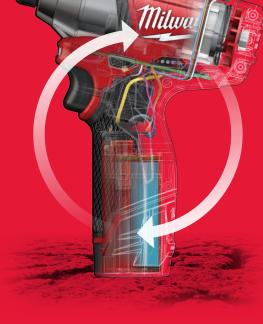

### **DRIVEN TO OUTPERFORM.**

M12 FUEL™ is engineered for the most demanding tradesmen in the world.

M12 FUEL™ delivers unrivaled performance in a compact structure and features three Milwaukee®-exclusive innovations — the POWERSTATE™ Brushless Motor, REDLITHIUM™ Battery Pack and REDLINK PLUS™ Intelligence Hardware and Software — that deliver unmatched power, run-time and durability.

Simply put, M12 FUEL™ is best-in-class, full-circle technology that drives, protects and powers your cordless tools beyond the rest.

#### REDLITHIUM™ 2.0 & XC4.0 BATTERY PACKS

- Up to 4X Run-Time
- 20% More Power
- Up to 2X More Recharges than Leading Competitor
- Operates Below -18°C / 0°F

M12 FUEL™ - NEW TO THE M12™ SYSTEM. OVER 50 TOOLS, ONE BATTERY.