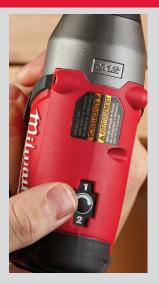

# 2-MODE DRIVE CONTROL<sup>™</sup>

# PROPRIETARY 2-MODE DRIVE CONTROL™

#### **MODE 1: PRECISION**

■ 0 – 1,200 RPM & 175 in-lbs of torque for work with small fasteners and applications that require maximum control

M12 FUEL

#### **MODE 2: PERFORMANCE**

■ 0 – 2,650 RPM & 1,200 in-lbs of torque for maximum performance in heavy duty applications