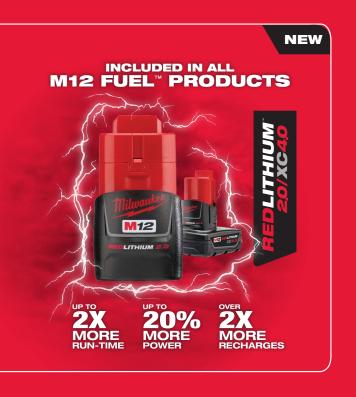

#### REDLITHIUM™ 2.0 & XC4.0 BATTERY PACKS

- Up to 4X Run-Time
- 20% More Power
- Up to 2X More Recharges than Leading Competitor
- Operates Below -18°C / 0°F

M12 FUEL™ - NEW TO THE M12™ SYSTEM. OVER 50 TOOLS, ONE BATTERY.