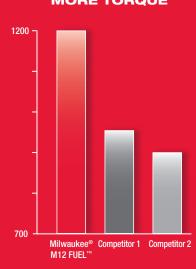

#### MORE TORQUE

#### **UNMATCHED POWER**

■ POWERSTATE™ Brushless **Motor Provides Higher Sustained Torque to Complete** the Hardest Applications