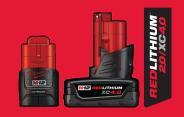

#### REDLITHIUM™ 2.0 & XC4.0 BATTERY PACKS

- Up to 4X Run-Time
- 20% More Power
- Up to 2X More Recharges than Leading Competitor
- Operates Below -18°C / 0°F

M12 FUEL™ - NEW TO THE M12™ SYSTEM. OVER 50 TOOLS, ONE BATTERY.