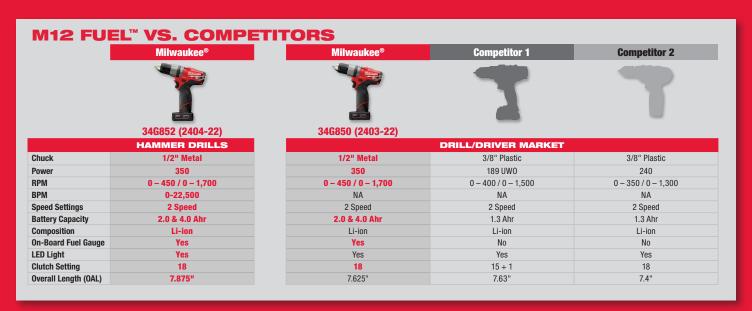

1/4" Hex 2-Speed Screwdriver

1/2" Drill/ **Driver Kit** 

1/2" Hammer **Drill/Driver Kit** 