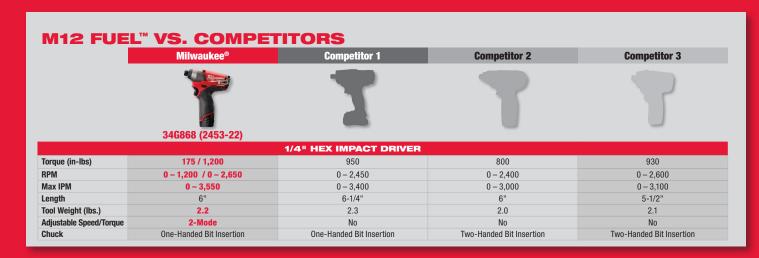

# INDUSTRY'S FIRST SUBCOMPACT 1/2" HAMMER DRILL

34G866

(2452-22)

34G870

(2454-22)

1/4" Impact Wrench Kit

1/4" Hex Impact Driver Kit

34G868

(2453-22)

3/8" Impact Wrench Kit