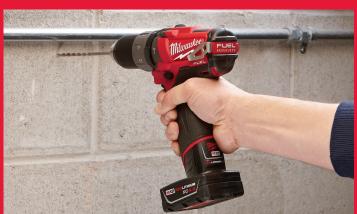

# INDUSTRY'S FIRST SUBCOMPACT 1/2" HAMMER DRILL

34G866

(2452-22)

34G870

(2454-22)

1/4" Impact Wrench Kit

1/4" Hex Impact Driver Kit

34G868