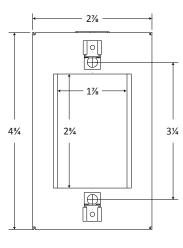

### **MECHANICAL SPECIFICATIONS**

| Access to Surface | 2X #10 holes                           |
|-------------------|----------------------------------------|
| Electrical Access | 1-7/8" x 2-3/4" in Center of Enclosure |
|                   | 1X Wiremold Knockout                   |
|                   | 3X 1/2 & 3/4" Conduit Knockouts        |