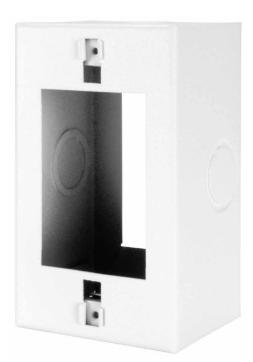

#### **GENERAL DESCRIPTION**

The **SE4W** is a single-gang, steel, surface mount enclosure fitted with #6 cage nuts, one Wiremold knockout, and three (3) combination 1/2" & 3/4" conduit knock-outs. White powder coat finish.

### **MECHANICAL SPECIFICATIONS**

| Access to Surface | 2X #10 holes                           |
|-------------------|----------------------------------------|
| Electrical Access | 1-7/8" x 2-3/4" in Center of Enclosure |
|                   | 1X Wiremold Knockout                   |
|                   | 3X 1/2 & 3/4" Conduit Knockouts        |