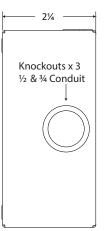

#### **GENERAL DESCRIPTION**

The **SE4W** is a single-gang, steel, surface mount enclosure fitted with #6 cage nuts, one Wiremold knockout, and three (3) combination 1/2" & 3/4" conduit knock-outs. White powder coat finish.

### **MECHANICAL SPECIFICATIONS**

| Access to Surface | 2X #10 holes                           |
|-------------------|----------------------------------------|
| Electrical Access | 1-7/8" x 2-3/4" in Center of Enclosure |
|                   | 1X Wiremold Knockout                   |
|                   | 3X 1/2 & 3/4" Conduit Knockouts        |