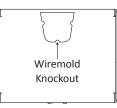

#### **GENERAL DESCRIPTION**

The **SE4W** is a single-gang, steel, surface mount enclosure fitted with #6 cage nuts, one Wiremold knockout, and three (3) combination 1/2" & 3/4" conduit knock-outs. White powder coat finish.

### **MECHANICAL SPECIFICATIONS**

| Access to Surface | 2X #10 holes                           |
|-------------------|----------------------------------------|
| Electrical Access | 1-7/8" x 2-3/4" in Center of Enclosure |
|                   | 1X Wiremold Knockout                   |
|                   | 3X 1/2 & 3/4" Conduit Knockouts        |